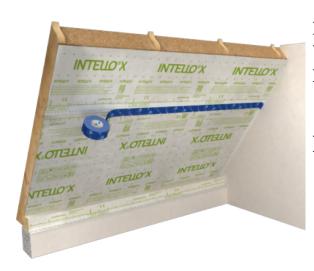

## **Description**

INTELLO X<sup>®</sup> is a robust exterior grade vapor variable air barrier. It offers the highest level of protection for insulated assemblies against moisture induced damages in enclosures - even for challenging constructions such as vapor closed flat roofs or highly insulated walls. It can act as a temporary WRB/roof and is ideal for commercial construction (metal studs, high rises, prefab panels) and for roof renovations from the exterior. It can be applied on the interior or, when temporarily exposed, applied on the exterior of buildings.

### **Advantages**

- Can be a temporary WRB or roof underlayment
- Permeability: VAPOR VARIABLE from 0.13 to over 13 perm best in class (factor 100)
- Protective fleeces on both sides of smart retarder protect it from damages and UV exposure, and allow for durable tape bonds on both faces of the membrane
- Suitable for all types of insulation (fiberglass, mineral wool, cotton, sheepswool, woodfiber etc)
- Pro Clima Intelligent Airtight system (TESCON VANA tape, ROFLEX gaskets etc) allows for fast, reliable installation
- 10 year comprehensive **Pro Clima warranty**

# **Properties**

- Material: polyethelyene copolymer protected by robust PP covers
- Waterproof, resists water column of 8'2? (2.5m)
- UV/weather Resistance: 2 months of exposure
- With recommended installation details can be used as dense pack insulation netting
- Class A material per ASTM E84 test (0 FS, 105 SDI)
- Hydrosave value of 1.6 perms, protects enclosure from construction humidity